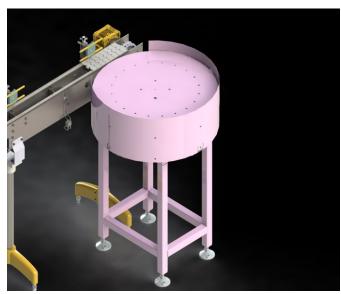

## **TTB Turntables**

TTB Turntables are used in conjunction with SCC and SCS slat conveyor family as storage buffers or feeding tables.

They can also be used in packing stations at the end of belt conveyor lines to store packages or bottles.

They could be self-powered, or driven from the conveyor, or freely rotating by hand.

TTB Turntables are custom designed and come in many sizes of nominal diameters of: 300 mm, 400mm, 600 mm, 1000 mm and 1200 mm.

The top surface is made of stainless steel 304 or 316 by request.

مكتب القاهرة: برج القانونيين كورنيش المعادى تليقون: ٣٠/٢٥ ٢٦ ٠٢/٢٥

فاکس : ۲/۲۵۲۹۴۵۱۰

مدينة برج العرب الجديدة - المنطقة الصناعية الثانية يونيتل/ مدخل ٢ ج شارع٣ - مدخل ٢ ج شارع ٥