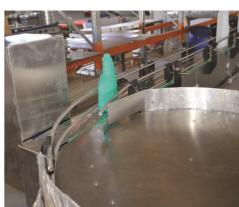

## **TTB Turntables**

TTB Turntables are used in conjunction with SCC and SCS slat conveyor family as storage buffers or feeding tables.

They can also be used in packing stations at the end of belt conveyor lines to store packages or bottles.

They could be self-powered, or driven from the conveyor, or freely rotating by hand.

TTB Turntables are custom designed and come in many sizes of nominal diameters of:

300 mm, 400mm, 600 mm, 1000 mm and 1200 mm.

The top surface is made of stainless steel 304 or 316 by request.

Factory: New Borg El Arab 2nd Zone entrance 2c street 3 - entrance 2c street 5 Tel:+20-(03)-4624127 - 4624126 - 4624025

fax: (03) 4624291