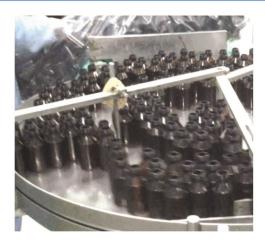

## **TTB Turntables**

TTB Turntables are used in conjunction with SCC and SCS slat conveyor family as storage buffers or feeding tables.

They can also be used in packing stations at the end of belt conveyor lines to store packages or bottles.