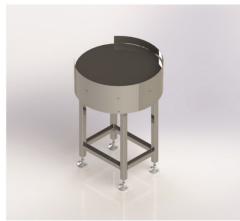

## **TTB Turntables**

TTB Turntables are used in conjunction with SCC and SCS slat conveyor family as storage buffers or feeding tables.

They can also be used in packing stations at the end of belt conveyor lines to store packages or bottles.

They could be self-powered, or driven from the conveyor, or freely rotating by hand.

TTB Turntables are custom designed and come in many sizes of nominal diameters of:

300 mm, 400mm, 600 mm, 1000 mm and 1200 mm.

The top surface is made of stainless steel 304 or 316 by request.

Factory: New Borg El Arab 2nd Zone entrance 2c street 3 - entrance 2c street 5 Tel:+20-(03)-4624127 - 4624126 - 4624025

fax: (03) 4624291

The top surface is made of stainless steel 304 or 316 by request.

مكتب القاهرة: برج القانونيين كورنيش المعادى تليقون: ٣٠/٢٥ ٢٦ ٠٢/٢٥

فاکس : ۲/۲۵۲۹۴۵۱۰

مدينة برج العرب الجديدة - المنطقة الصناعية الثانية يونيتل/ مدخل ٢ ج شارع٣ - مدخل ٢ ج شارع ٥