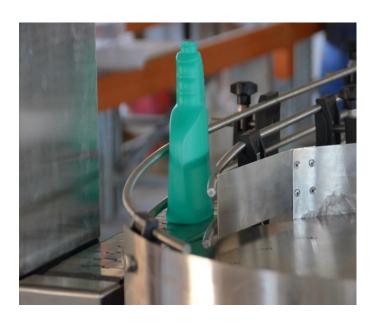

## **TTB Turntables**

TTB Turntables are used in conjunction with SCC and SCS slat conveyor family as storage buffers or feeding tables.

They can also be used in packing stations at the end of belt conveyor lines to store packages or bottles.

They could be self-powered, or driven from the conveyor, or freely rotating by hand.

TTB Turntables are custom designed and come in many sizes of nominal diameters of:

300 mm, 400mm, 600 mm, 1000 mm and 1200 mm.

The top surface is made of stainless steel 304 or 316 by request.

Factory: New Borg El Arab 2nd Zone entrance 2c street 3 - entrance 2c street 5 Tel:+20-(03)-4624127 - 4624126 - 4624025

fax: (03) 4624291