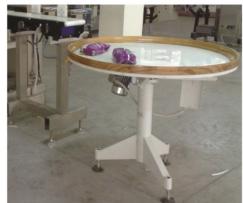

## **TTB Turntables**

TTB Turntables are used in conjunction with SCC and SCS slat conveyor family as storage buffers or feeding tables.

They can also be used in packing stations at the end of belt conveyor lines to store packages or bottles.

They could be self-powered, or driven from the conveyor, or freely rotating by hand.

TTB Turntables are custom designed and come in many sizes of nominal diameters of:

300 mm, 400mm, 600 mm, 1000 mm and 1200 mm.

The top surface is made of stainless steel 304 or 316 by request.

Factory: New Borg El Arab 2nd Zone entrance 2c street 3 - entrance 2c street 5 Tel:+20-(03)-4624127 - 4624126 - 4624025

fax: (03) 4624291