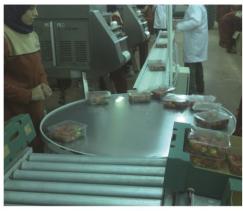

## **TTB Turntables**

TTB Turntables are used in conjunction with SCC and SCS slat conveyor family as storage buffers or feeding tables.

They can also be used in packing stations at the end of belt conveyor lines to store packages or bottles.